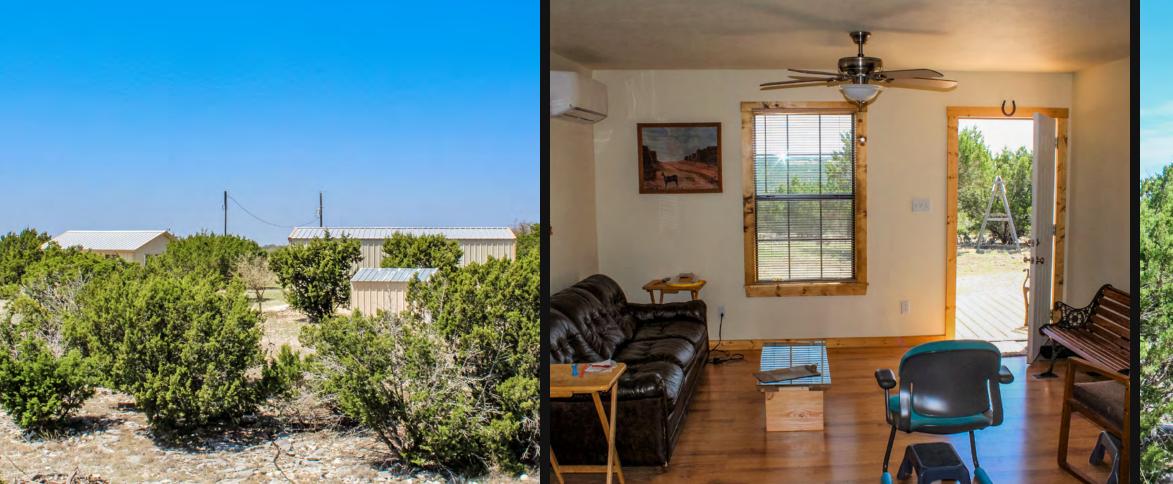

## **Property Details**

- 960± sq/ft metal barn
- 144± sq/ft storage shed
- 420± ft deep electric well
- Licensed septic
- Electricity in place
- 1 wet-weather creek
- Abundant native & exotic species

Ahrens Ranch & Wildlife, providing Texas landowners and potential buyers ranch management services, wildlife consulting, exotic game management, and professional commercial hunting.