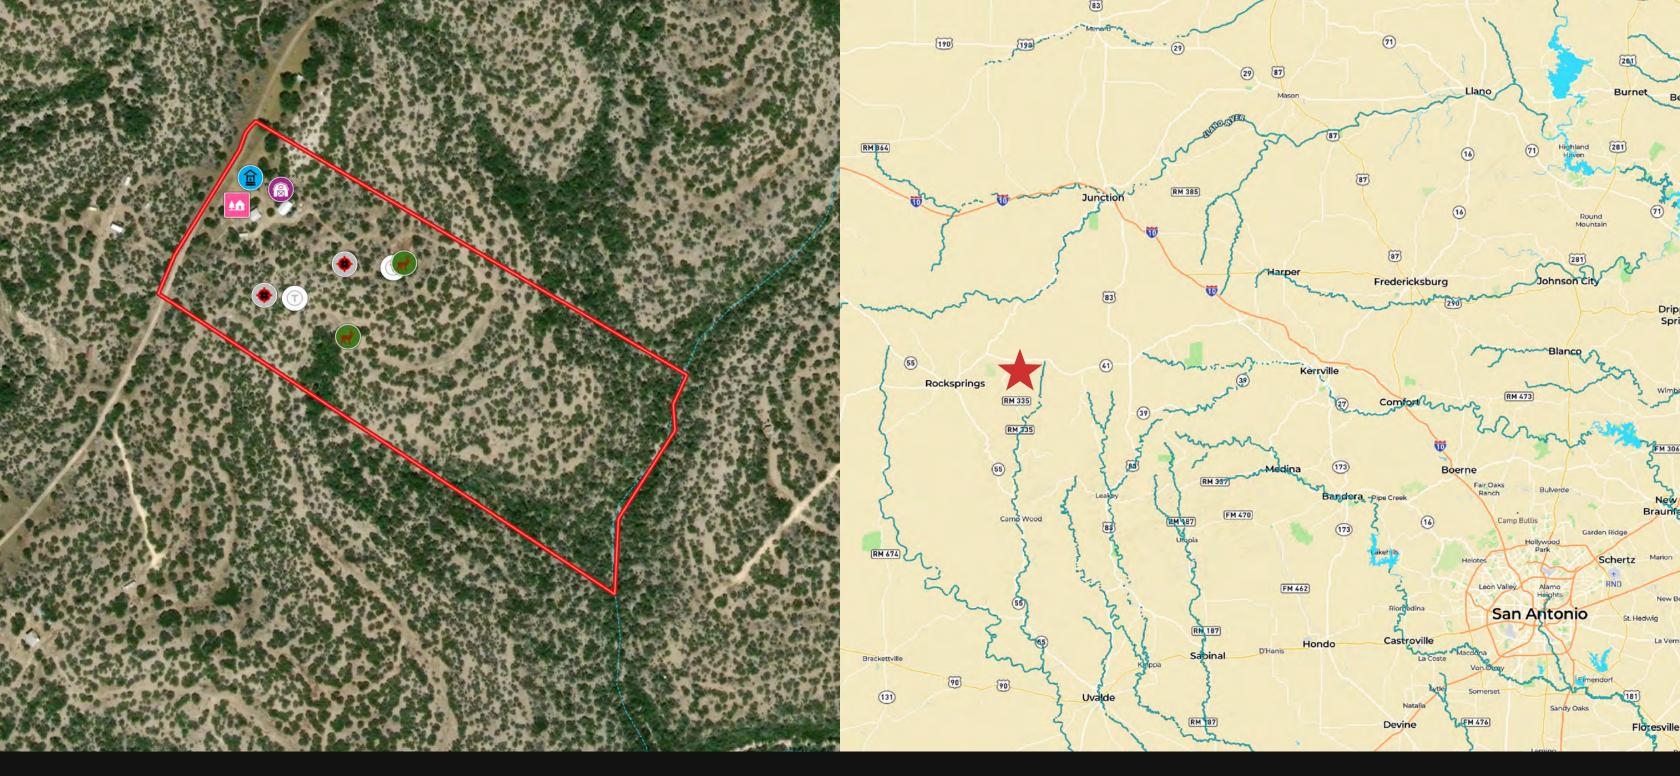

## DIAMOND VIEW RANCH 20± Acres | Edwards County, Texas

TEXAS RANCH SALES, LLC 830.741.8906 Info@TexasRanchSalesLLC.com TexasRanchSales.com

## **Property Details**

- 960± sq/ft metal barn
- 144± sq/ft storage shed
- 420± ft deep electric well
- Licensed septic
- Electricity in place
- 1 wet-weather creek
- Abundant native & exotic species

Ahrens Ranch & Wildlife, providing Texas landowners and potential buyers ranch management services, wildlife consulting, exotic game management, and professional commercial hunting.