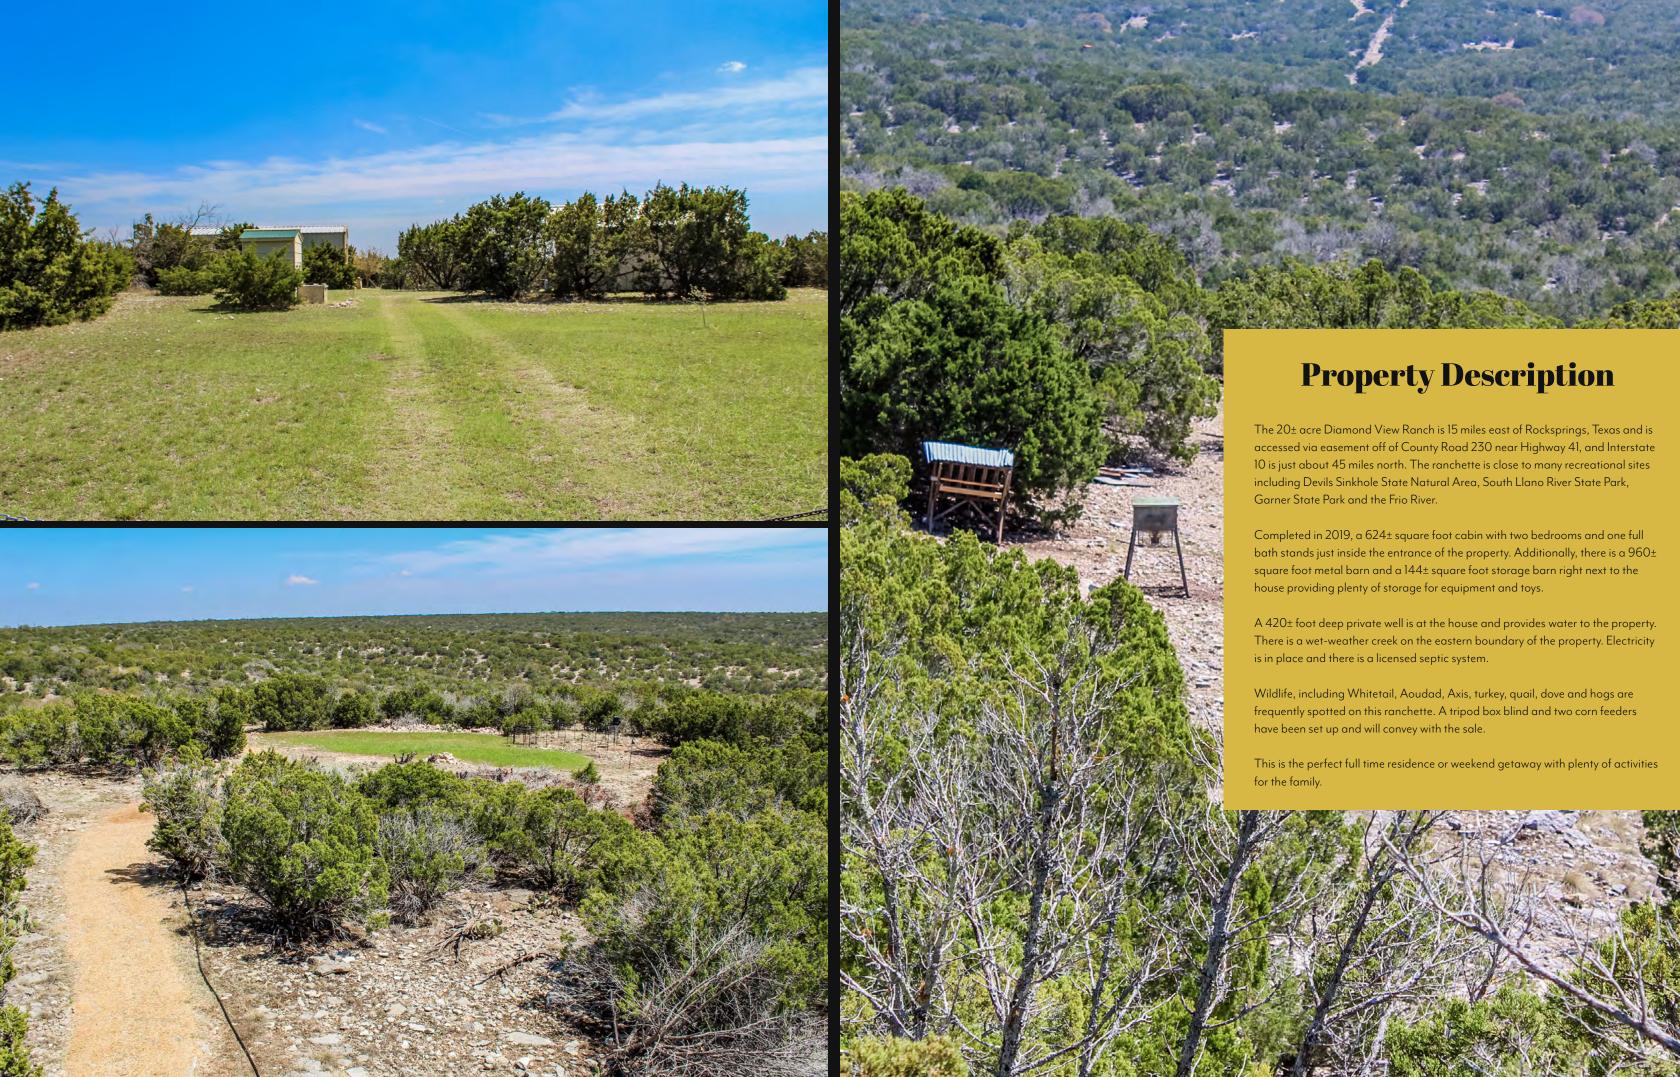

## **Property Details**

- 960± sq/ft metal barn
- 144± sq/ft storage shed
- 420± ft deep electric well
- Licensed septic
- Electricity in place
- 1 wet-weather creek
- Abundant native & exotic species

Ahrens Ranch & Wildlife, providing Texas landowners and potential buyers ranch management services, wildlife consulting, exotic game management, and professional commercial hunting.