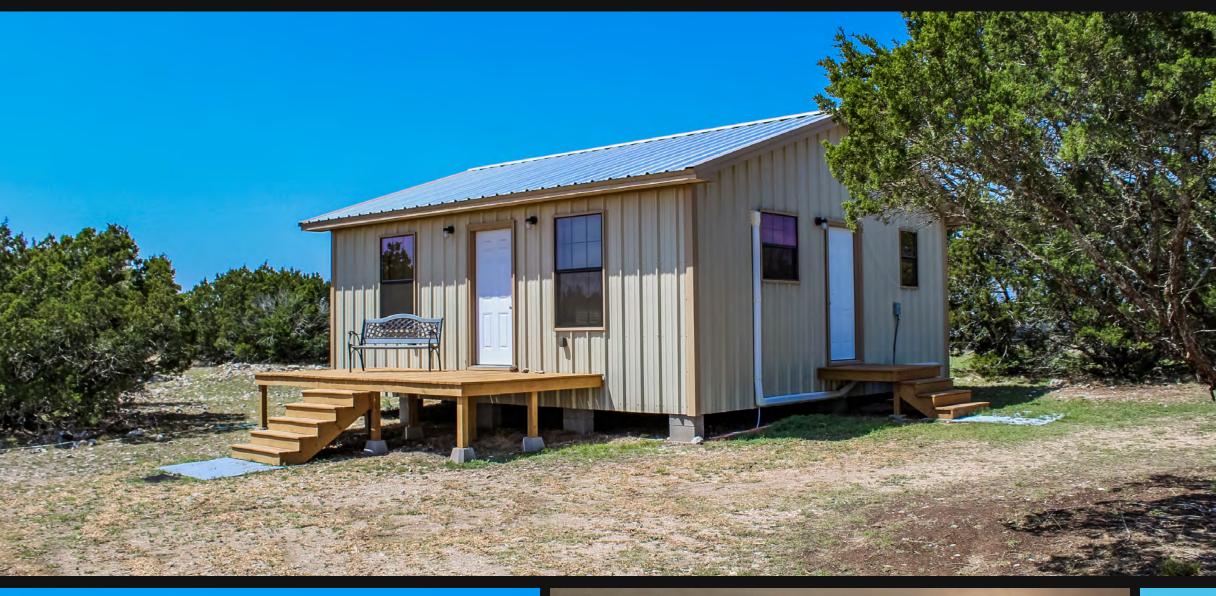

## **Property Details**

- 960± sq/ft metal barn
- 144± sq/ft storage shed
- 420± ft deep electric well
- Licensed septic
- Electricity in place
- 1 wet-weather creek
- Abundant native & exotic species

Ahrens Ranch & Wildlife, providing Texas landowners and potential buyers ranch management services, wildlife consulting, exotic game management, and professional commercial hunting.