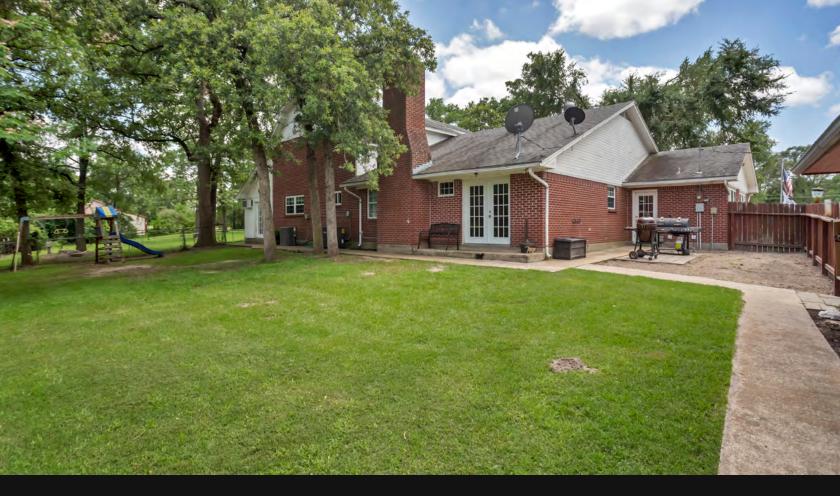

The ranchette is low fenced with a nice modem style  $3,390\pm$  square-foot two-story home that boasts six bedrooms and three bathrooms. It has an open floor plan concept with a formal dining room, a recently updated kitchen, large living area with a fireplace and tile floors throughout the lower level, laminate wood floors on the second story, a spacious exercise room and a bonus room. Outside the home, there is a nice single-car garage with a mancave and a recreational hangout area, along with a covered three-car carport. Additionally,