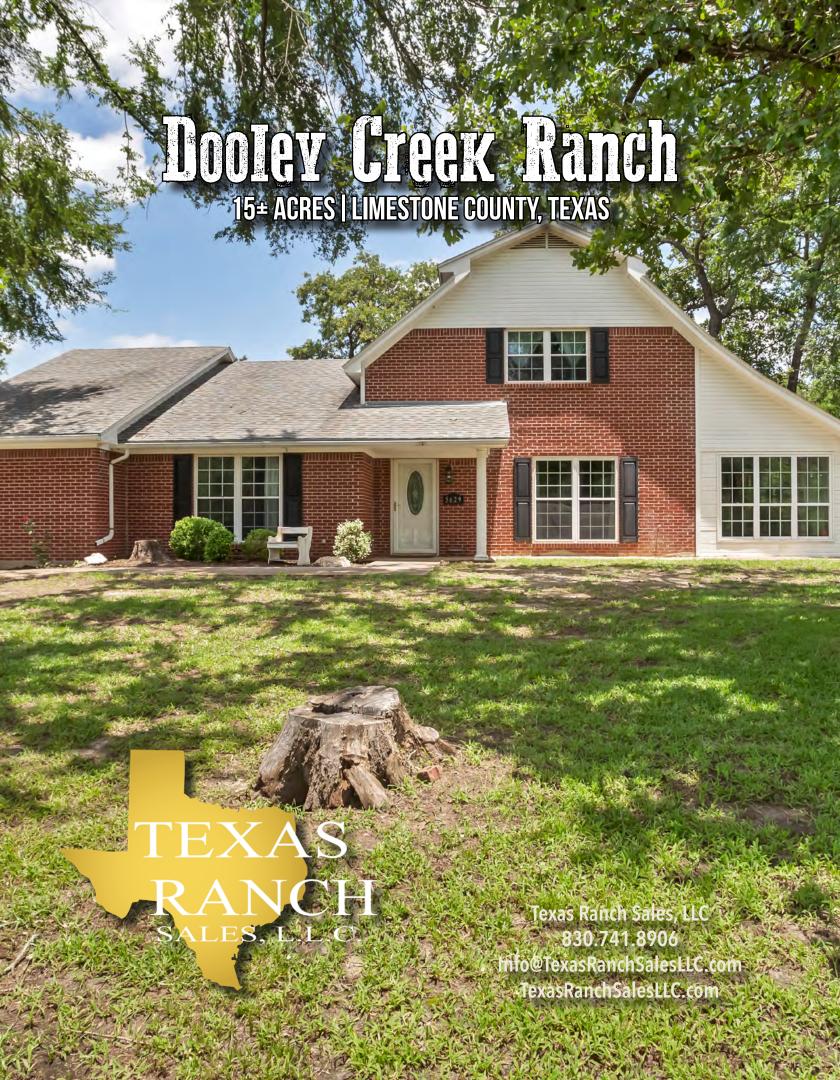

Located less than five minutes away from the 15,000± acre Lake Limestone, is the 15± acre Dooley Creek Ranch for sale in Limestone County. The property has frontage on Farm to Market Road 937 in a great central location in Groesbeck, Texas, just 45 miles east of Waco, about one and a half hours south of the DFW metroplex, two hours northeast of Austin, and two and a half hours north of Houston.

The ranchette is low fenced with a nice modem style  $3,390\pm$  square-foot two-story home that boasts six bedrooms and three bathrooms. It has an open floor plan concept with a formal dining room, a recently updated kitchen, large living area with a fireplace and tile floors throughout the lower level, laminate wood floors on the second story, a spacious exercise room and a bonus room. Outside the home, there is a nice single-car garage with a mancave and a recreational hangout area, along with a covered three-car carport. Additionally,