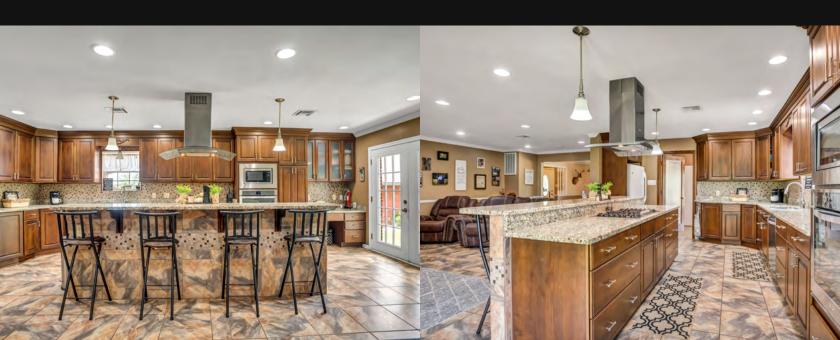

The ranchette is low fenced with a nice modem style  $3,390\pm$  square-foot two-story home that boasts six bedrooms and three bathrooms. It has an open floor plan concept with a formal dining room, a recently updated kitchen, large living area with a fireplace and tile floors throughout the lower level, laminate wood floors on the second story, a spacious exercise room and a bonus room. Outside the home, there is a nice single-car garage with a mancave and a recreational hangout area, along with a covered three-car carport. Additionally,