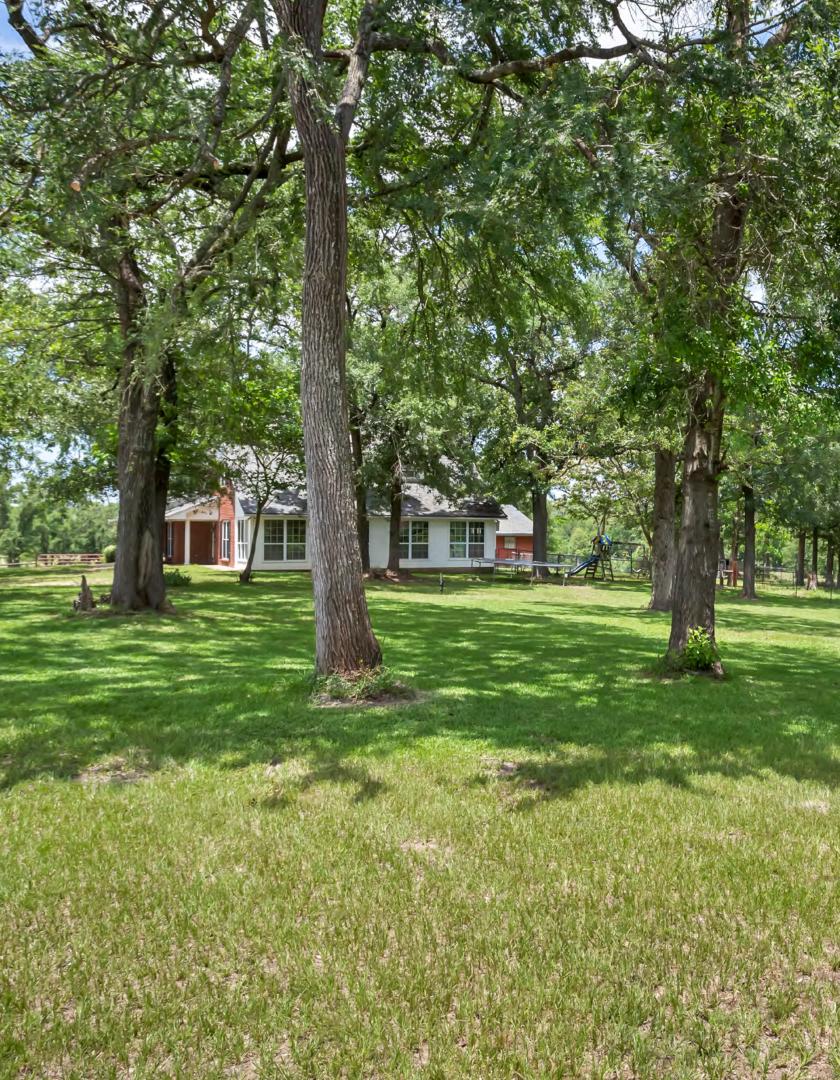

The ranchette is low fenced with a nice modem style  $3,390\pm$  square-foot two-story home that boasts six bedrooms and three bathrooms. It has an open floor plan concept with a formal dining room, a recently updated kitchen, large living area with a fireplace and tile floors throughout the lower level, laminate wood floors on the second story, a spacious exercise room and a bonus room. Outside the home, there is a nice single-car garage with a mancave and a recreational hangout area, along with a covered three-car carport. Additionally,

there are three horse-stalls on the property. Single-phase electricity and rural water service the ranchette.

Improved coastal pastures with oak trees dotting the acreage characterizes the landscape whilst providing cover to the abundant native wildlife. Whitetail deer and feral hogs are frequently spotted roaming the land.