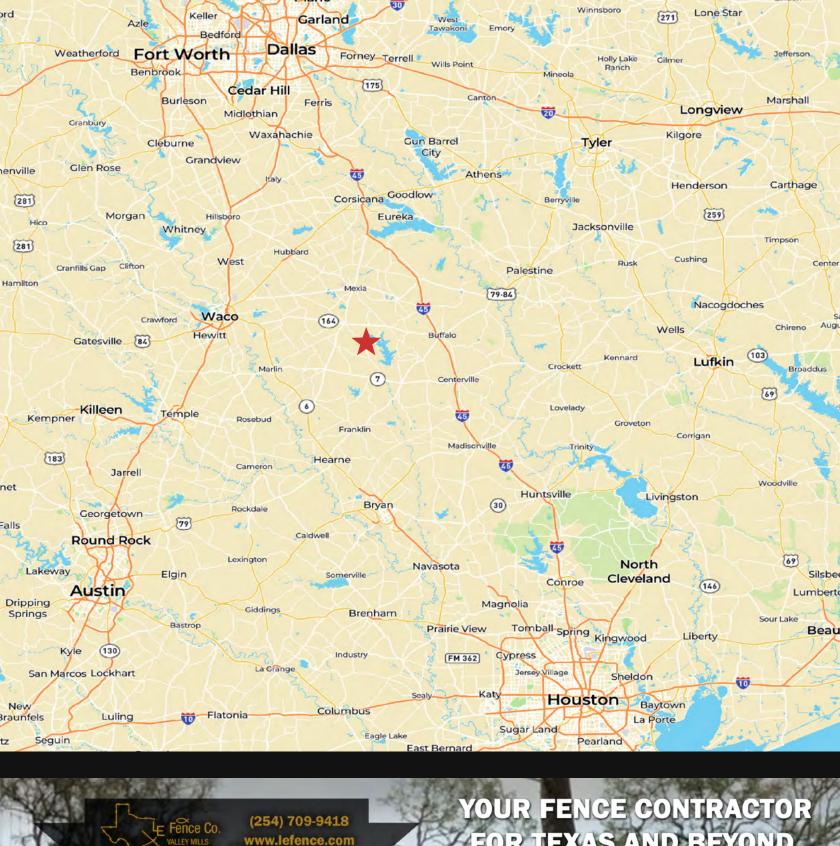

Located less than five minutes away from the 15,000± acre Lake Limestone, is the 15± acre Dooley Creek Ranch for sale in Limestone County. The property has frontage on Farm to Market Road 937 in a great central location in Groesbeck, Texas, just 45 miles east of Waco, about one and a half hours south of the DFW metroplex, two hours northeast of Austin, and two and a half hours north of Houston.