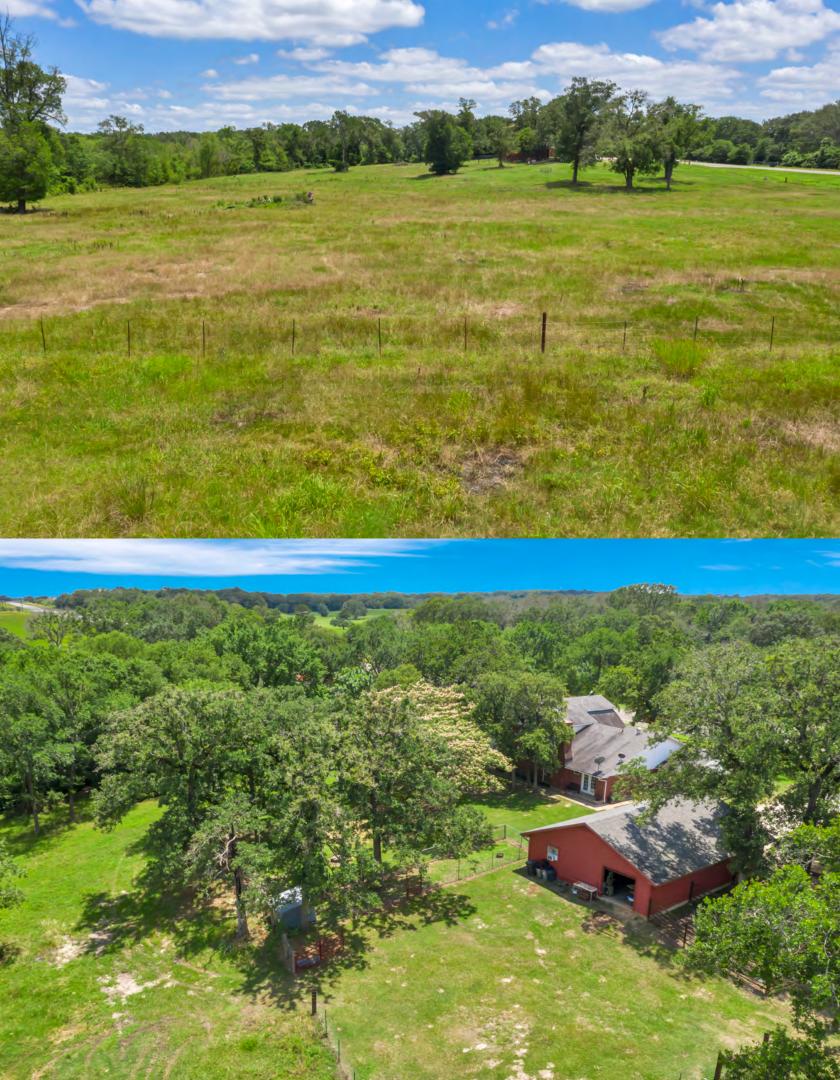

Located less than five minutes away from the 15,000± acre Lake Limestone, is the 15± acre Dooley Creek Ranch for sale in Limestone County. The property has frontage on Farm to Market Road 937 in a great central location in Groesbeck, Texas, just 45 miles east of Waco, about one and a half hours south of the DFW metroplex, two hours northeast of Austin, and two and a half hours north of Houston.

The ranchette is low fenced with a nice modem style  $3,390\pm$  square-foot two-story home that boasts six bedrooms and three bathrooms. It has an open floor plan concept with a formal dining room, a recently updated kitchen, large living area with a fireplace and tile floors throughout the lower level, laminate wood floors on the second story, a spacious exercise room and a bonus room. Outside the home, there is a nice single-car garage with a mancave and a recreational hangout area, along with a covered three-car carport. Additionally,

there are three horse-stalls on the property. Single-phase electricity and rural water service the ranchette.

Improved coastal pastures with oak trees dotting the acreage characterizes the landscape whilst providing cover to the abundant native wildlife. Whitetail deer and feral hogs are frequently spotted roaming the land.