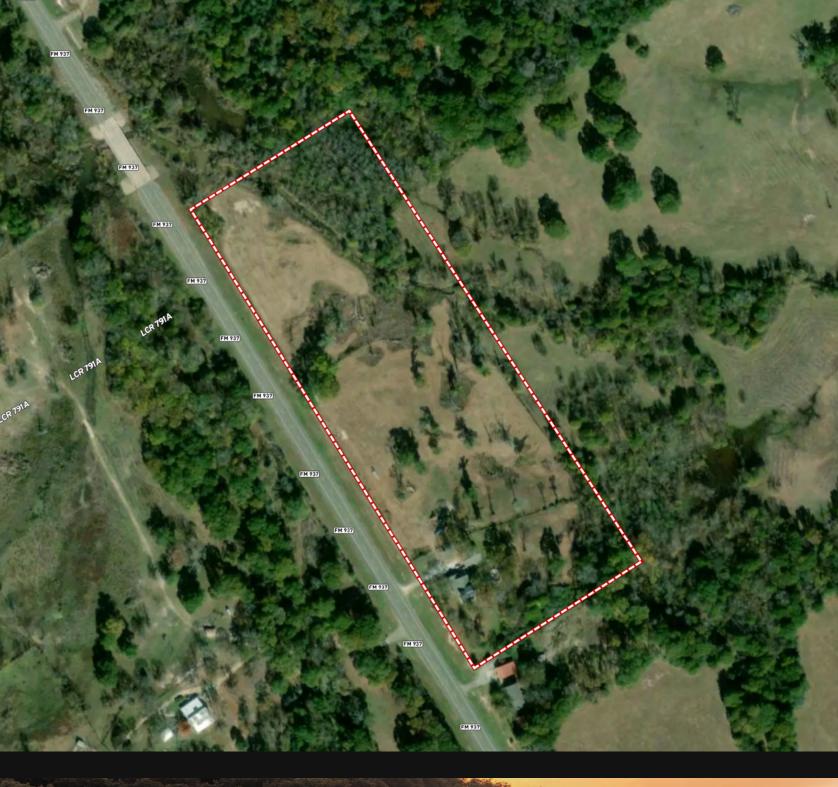

- FRONTAGE ON FM 937
- ♣ 6BR/3BA HOME
- **3 HORSE STALLS & CORRALS**
- LOW-FENCED

- **♣** RURAL WATER & ELECTRICITY
- **₩** WET-WEATHER DOOLEY CREEK
- **★** IMRPOVED COASTAL PASTURES
- LESS THAN 5± MINUTES FROM FISHING & RECREATION AT LAKE LIMESTONE

Located less than five minutes away from the 15,000± acre Lake Limestone, is the 15± acre Dooley Creek Ranch for sale in Limestone County. The property has frontage on Farm to Market Road 937 in a great central location in Groesbeck, Texas, just 45 miles east of Waco, about one and a half hours south of the DFW metroplex, two hours northeast of Austin, and two and a half hours north of Houston.