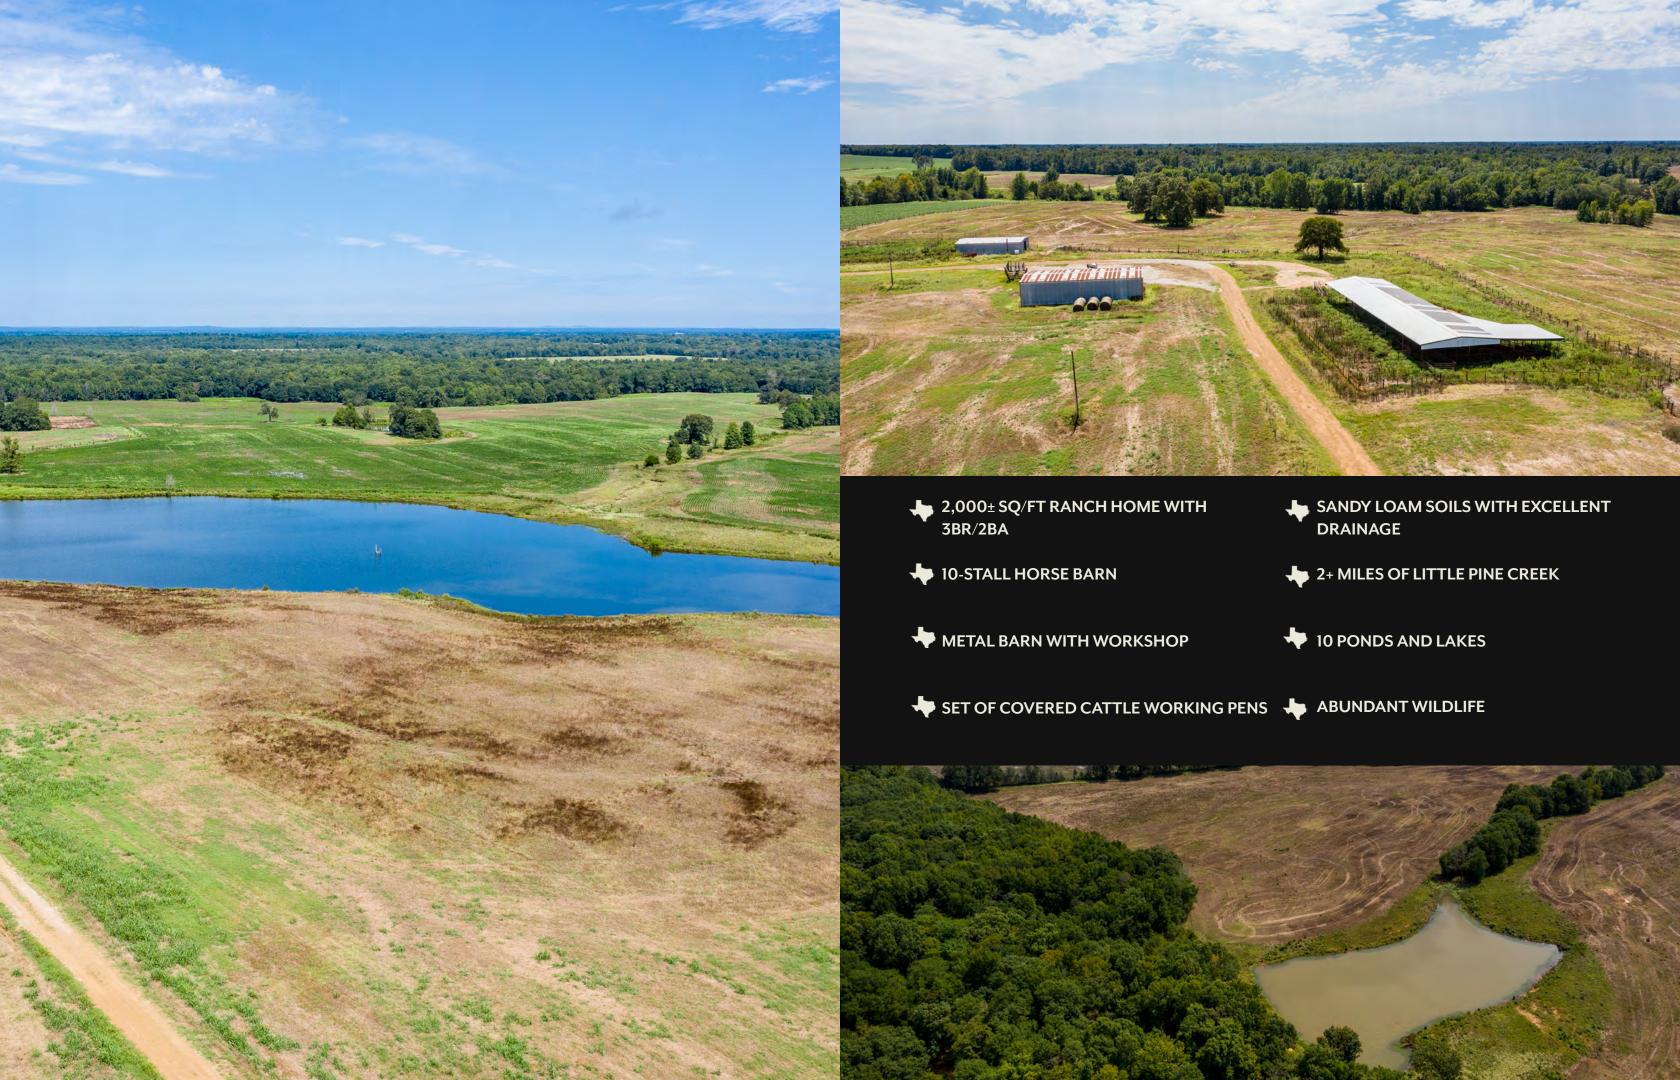

A single-story ranch home with three-bedrooms and two full bathrooms sits overlooking a 10± acre lake near the center of the property. The 2,000± square-foot home features large living spaces and would be the perfect opportunity for a grand re-model. In addition to the home there is a 10-stall horse barn, a metal barn with a workshop and plenty of space and a set of covered working pens.

Water is in abundance on the 410 North Ranch including 10 ponds and lakes scattered across the property ranging from one to ten acres in size. Over two miles of Little Pine Creek traverses the property. There are also several public lakes within an hour or so of the property offering tremendous recreational opportunities.

The rolling hills and draws of the ranch are split up between large hard wood trees, lush pastures, and versatile farmland with sandy loam soils and exceptional drainage. Whitetail, turkey and dove are abundant on the low-fenced 410 North Ranch offering great hunting opportunities.