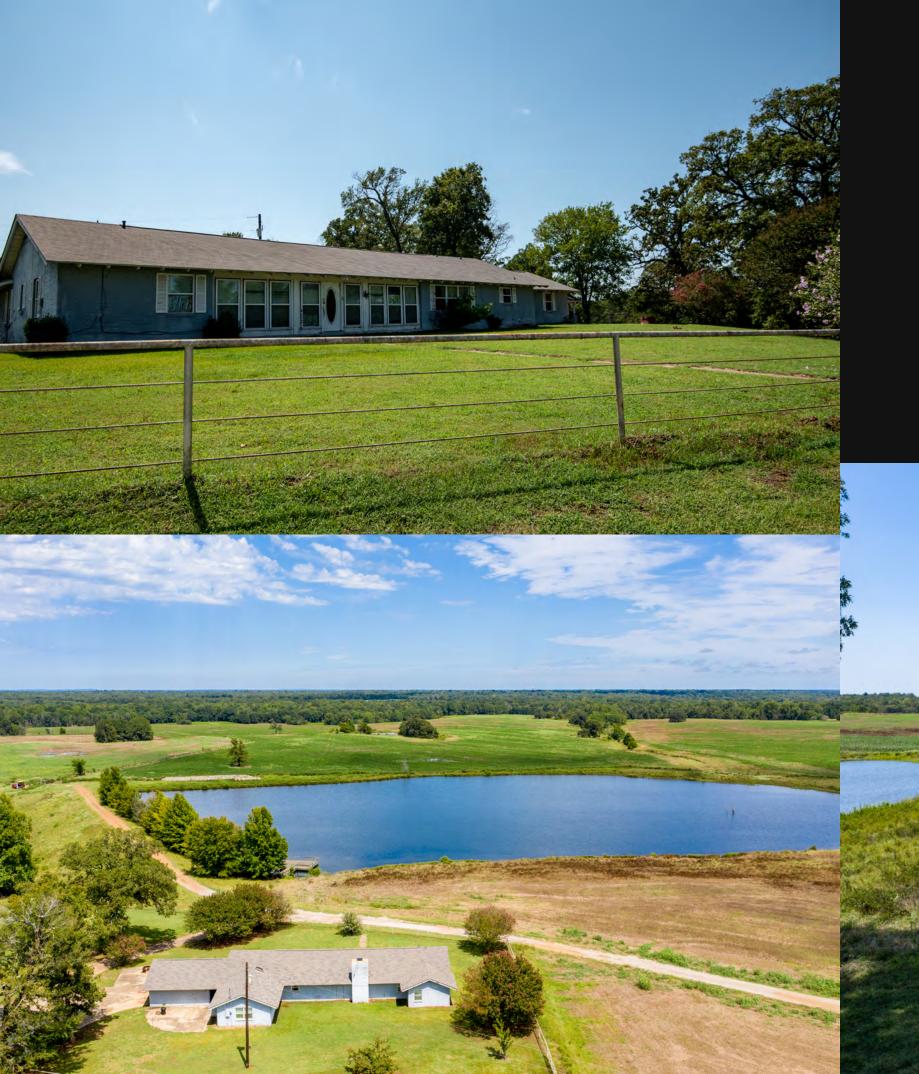

A single-story ranch home with three-bedrooms and two full bathrooms sits overlooking a 10± acre lake near the center of the property. The 2,000± square-foot home features large living spaces and would be the perfect opportunity for a grand re-model. In addition to the home there is a 10-stall horse barn, a metal barn with a workshop and plenty of space and a set of covered working pens.

Water is in abundance on the 410 North Ranch including 10 ponds and lakes scattered across the property ranging from one to ten acres in size. Over two miles of Little Pine Creek traverses the property. There are also several public lakes within an hour or so of the property offering tremendous recreational opportunities.