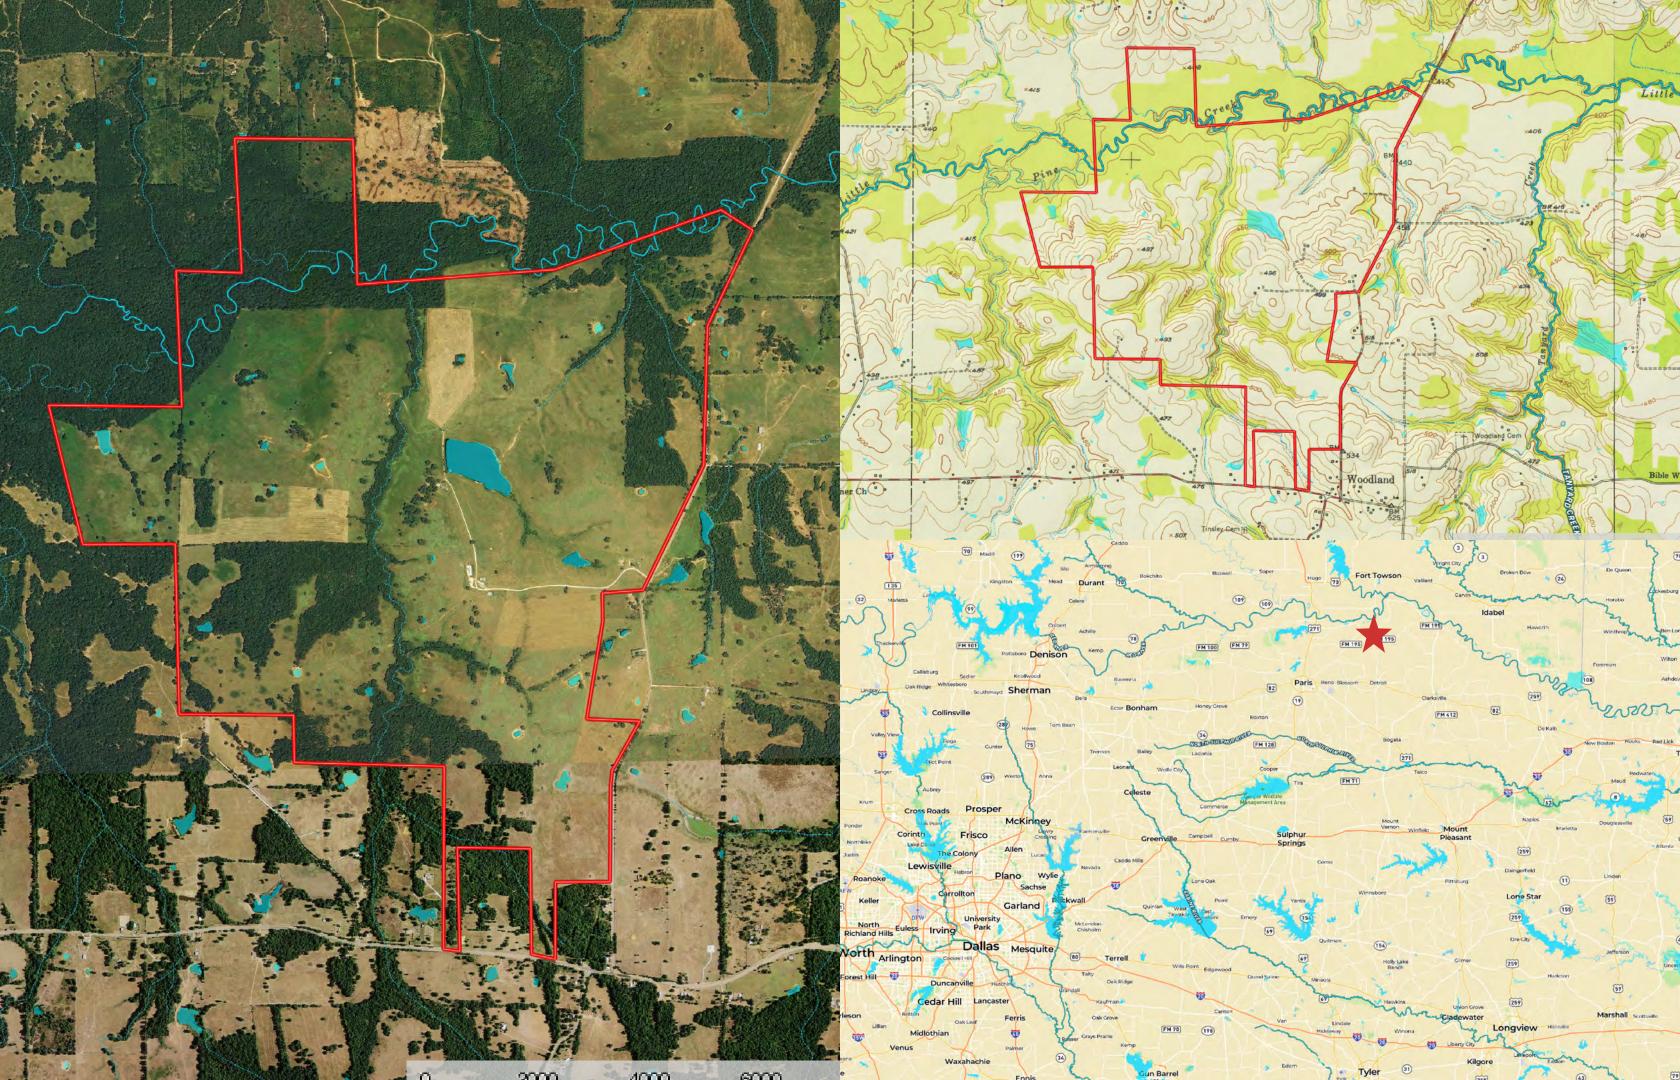

Fantastic North Texas ranch and farm in Red River County located just 15 minutes north of Detroit, Texas. The property is accessed on paved Farm to Market 410 just 30 minutes northeast of Paris, and two hours from Dallas.

Water is in abundance on the 410 North Ranch including 10 ponds and lakes scattered across the property ranging from one to ten acres in size. Over two miles of Little Pine Creek traverses the property. There are also several public lakes within an hour or so of the property offering tremendous recreational opportunities.

The rolling hills and draws of the ranch are split up between large hard wood trees, lush pastures, and versatile farmland with sandy loam soils and exceptional drainage. Whitetail, turkey and dove are abundant on the low-fenced 410 North Ranch offering great hunting opportunities.