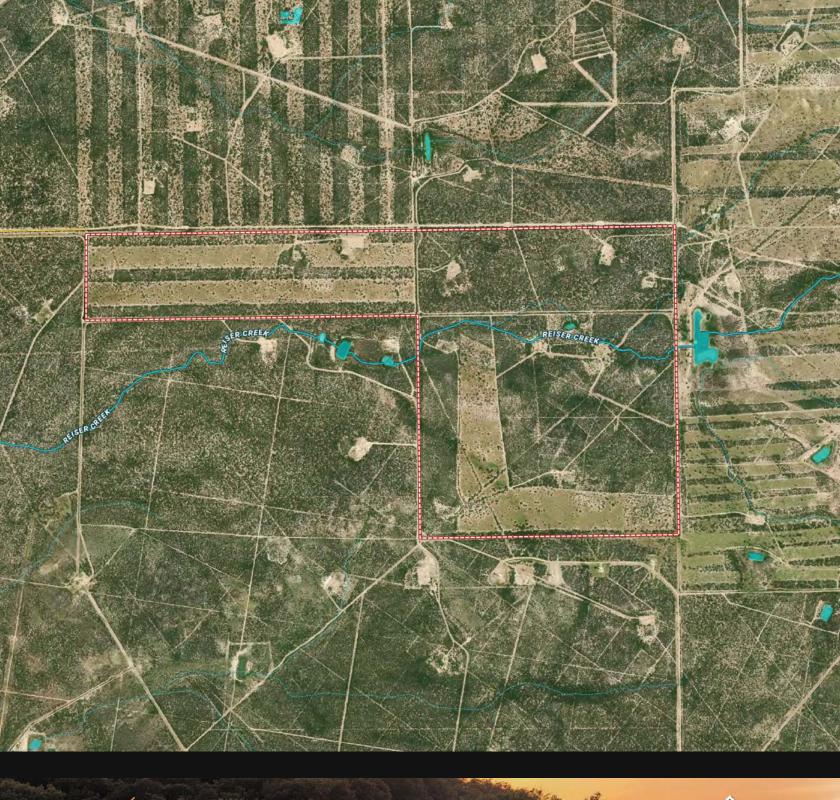

# **Raisar Craak Ranch** 700+ Acres | Webb County, Texas

Texas Ranch Sales, LLC 830.741.8906 Info@TexasRanchSalesLLC.com TexasRanchSalesLLC.com

Reiser Creek Ranch is a beautiful 700± acre South Texas hunting ranch located just 26 miles from Laredo. This ranch is less than three hours from San Antonio, making it the perfect location for a weekend hunting getaway. There is a direct easement to the property from Farm to Market Road 2895.

Reiser Creek Ranch has been a family owned and operated ranch for over 60 years and was originally part of the Quiros/Walker family land holdings. The ranch is high fenced on two sides, with large neighboring ranches.

There is a small pond on the property and over a mile of wet-weather creeks and tributaries traverses the center of the ranch. Dense brush covers the landscape, making this the perfect habitat for some exceptional Whitetail deer. In addition to the Whitetail, the other native species include dove, and quail, as well as hogs and javelinas.