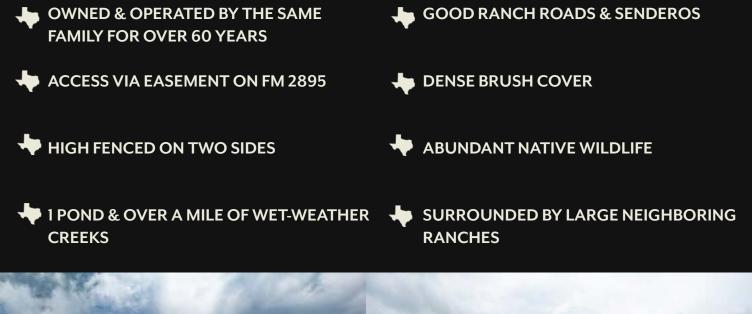

Reiser Creek Ranch has been a family owned and operated ranch for over 60 years and was originally part of the Quiros/Walker family land holdings. The ranch is high fenced on two sides, with large neighboring ranches.

There is a small pond on the property and over a mile of wet-weather creeks and tributaries traverses the center of the ranch. Dense brush covers the landscape, making this the perfect habitat for some exceptional Whitetail deer. In addition to the Whitetail, the other native species include dove, and quail, as well as hogs and javelinas.